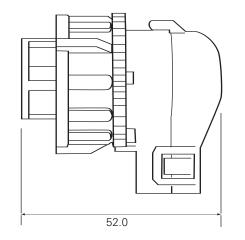

#### Technical Drawing (not to scale)

#### **Specification**

| Type<br>Tubing size<br>Material - plug<br>- connector seals<br>- terminal<br>Terminal<br>Cable size<br>Seals<br>Temperature range | 8 pole connector<br>10 NW<br>Nylon (Polyamide 6)<br>Silicone<br>Nickel plated brass<br>Crimp contact<br>0.5 - 1.0mm <sup>2</sup><br>0.35 - 1.0mm <sup>2</sup><br>-40°C to + 80°C |
|-----------------------------------------------------------------------------------------------------------------------------------|----------------------------------------------------------------------------------------------------------------------------------------------------------------------------------|
|                                                                                                                                   |                                                                                                                                                                                  |
| Protection                                                                                                                        | IP67                                                                                                                                                                             |
| Seals                                                                                                                             | 0.35 - 1.0mm <sup>2</sup>                                                                                                                                                        |