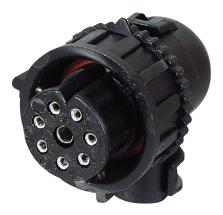

## Part No. 0-326-58

8 pole black nylon Schlemmer connector kit for use with 10NW tubing. Supplied with terminals and seals. Fits some MAN lamps.

Fits Durite lamps: 0-072-02/03/12/13