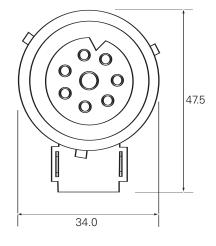

#### Technical Drawing (not to scale)

#### **Specification**

| Type<br>Tubing size<br>Material - plug<br>- connector seals<br>- terminal<br>Terminal<br>Cable size<br>Seals<br>Temperature range | 8 pole connector<br>10 NW<br>Nylon (Polyamide 6)<br>Silicone<br>Nickel plated brass<br>Crimp contact<br>0.5 - 1.0mm <sup>2</sup><br>0.35 - 1.0mm <sup>2</sup><br>-40°C to + 80°C |
|-----------------------------------------------------------------------------------------------------------------------------------|----------------------------------------------------------------------------------------------------------------------------------------------------------------------------------|
|                                                                                                                                   |                                                                                                                                                                                  |
| Protection                                                                                                                        | IP67                                                                                                                                                                             |
| Seals                                                                                                                             | 0.35 - 1.0mm <sup>2</sup>                                                                                                                                                        |